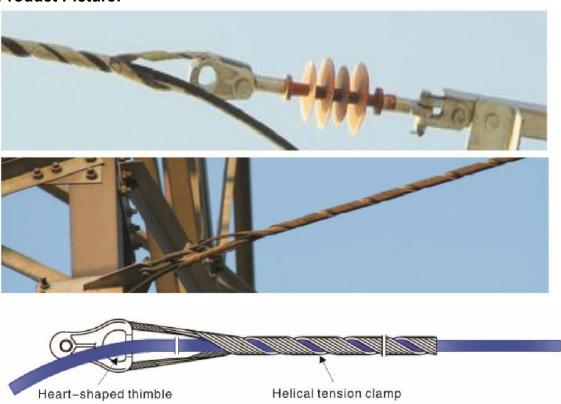

## **Application:**

The Tension set is used to connect towers and cable in erection of cable line. The specially designed helical armour rod may ensure proper grip strength and protect optical fiber of cable from squeezing damage, ensuring that the fiber signal transmission will not decay.

## **Product Picture:**