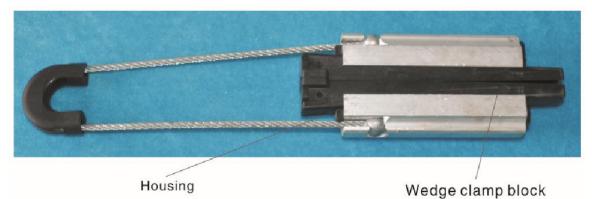

### **Product Picture:**

### **Product Description:**

Housing-aluminum ally, wedge clamp block-PA; The applicable maximum installation span is 75 meters.