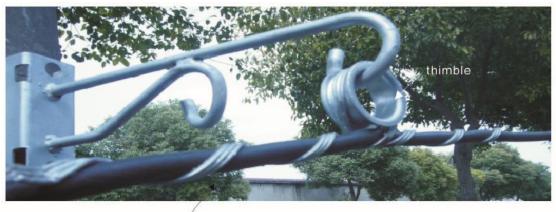

## Application:

ADSS cable suspension clamp is used to connect all dielectric self-support cables (ADSS) to straight line towers. Dynamic stress of wind vibration can be suppressed by the product to improve optical vibration resistance. The product may also ensure that the bending of cable does not exceed the allowable value, so as to prevent the optical fiber from generating attachment loss.

### **Product Picture:**

Helical armour rod

### **Product Description:**

The applicable maximum installation span is 50 meters.